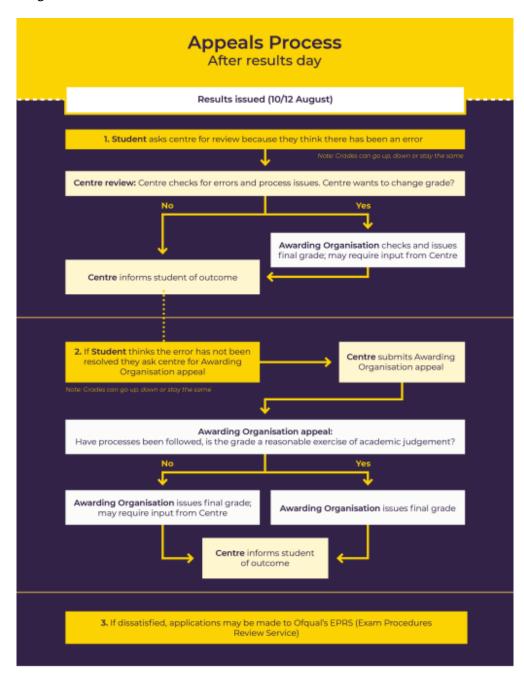

## Appeals process - 2020/2021

The following is taken from the JCQ Guidance:

The process by which students may ask for a review or appeal is as follows:

## **Request for Centre Review**

• If a student believes an error has been made in the process, they must email <a href="mailto:mcaappeals@mca.mossbourne.org">mcaappeals@mca.mossbourne.org</a> by 5pm on Friday 13<sup>th</sup> August.

- The email must include the subject line 'Request Centre Review: student name' eg. 'Request Centre Review: Steven Jones'.
- Details of the subjects and grades that the student would like the centre to review must be listed on the template which can be found here: <a href="REQUEST CENTRE REVIEW">REQUEST CENTRE REVIEW</a> and the document attached to the email.
- A <u>REQUEST CENTRE REVIEW</u> form must be completed for each grade that you wish to be reviewed.
- All requests for a centre review will be considered by the Vice Principal for Assessment. The
  Vice Principal for Assessment will ensure the process has been followed correctly and will
  check for errors and process issues.
- Regardless of the outcome, parents or carers and students will be informed by Wednesday 18<sup>th</sup> August.

## **Appeal to Awarding Organisations**

- If a student is not satisfied with the centre review, they must email <u>mcaappeals@mca.mossbourne.org</u> by 5pm on Thursday 19<sup>th</sup> August.
- This email must include the subject line 'Request for Appeal: student name' eg: 'Request for Appeal: Steven Jones'
- Details of the subjects and grades that the student would like to appeal to the Awarding
  Organisation must be listed on the template which can be found here: <u>REQUEST APPEAL</u> and
  the document attached to the email.
- A <u>REQUEST APPEAL</u> form must be completed for each grade that you wish to be reviewed.
- Remaining stages the process is as per the guidance above.
- The Vice Principal for Assessment will keep a record of all reviews, appeals and decisions.