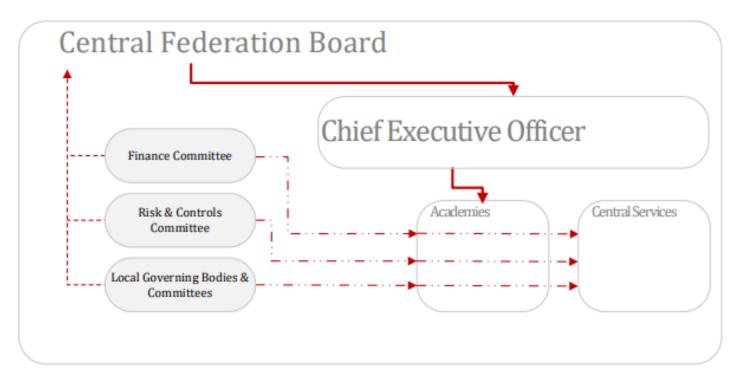

## **Board of Trustees**

\* This document is to support the scheme of delegation. If in any doubt please consult the scheme of delegation